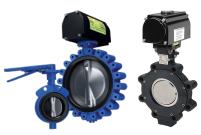

## Valves & Actuation

Control, Regulate, Isolate & Protect your process with certainty using highly reliable technologies.

- General Service, Severe Service, Sanitary Service, Butterfly, Ball, Triple Offset, Gate/Globe/Check Valves, & Regulators
- Actuator & Control Accessories
- Automated & Manual Valves
- · Process Instrumentation
- Pressure Management

FISHER™ BETTIS™ KTM™ VIRGO™ VANESSA™ CROSBY™ VAREC™ ANDERSON GREENWOOD NEOTECHA™ TOPWORX™ MORIN™ ENARDO™ ASCO™ **BAUMANN**<sup>™</sup> YARWAY™ SEMPELL™ KEYSTONE™ CLARKSON™ **PENBERTHY** 